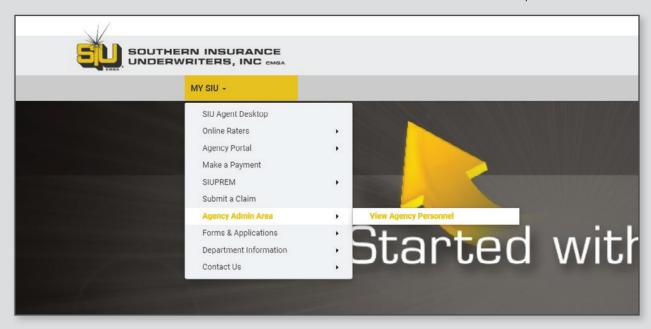

# VIEWING CONTACTS

All agents have access to view agency contacts and roles. Only the agency manager and principle have rights to edit information, delete/create new contacts and reset passwords. Additional admin rights for the Manager and Principle include ability to access Accounting Statements and Write Rewards. Agencies can designate an Accounting role for additional staff to view statements and individuals can have multiple roles.

# ADDING & DELETING CONTACTS

Go to the agency admin section and select view personnel. You will notice the buttons on the right will give you easy access to delete (X) or resent passwords with the click of a button. Select the icon in between to edit the contacts information or role.