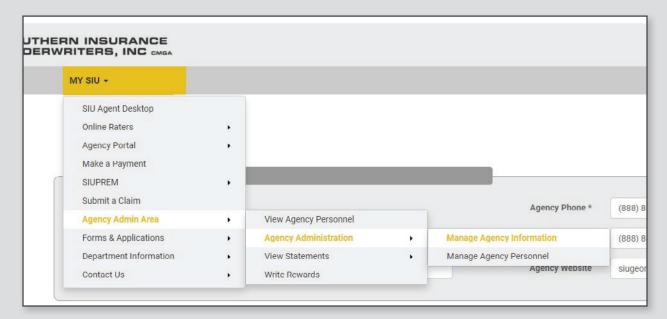

#### MANAGING AGENCY INFO

SIU provides you with the ability to edit agency information (\* indicates a required field, policy delivery and accounting emails and upload current E&O document. We have provided an option to upload your agency logo. As we continue to develop the siuins. com portal, we will make customized marketing material available for download.

#### UPLOADING E&O DOCUMENT

Enter the carrier name, policy number and date. Select the button to upload your E&O document. It will allow you to choose the file from the saved location on your desktop.