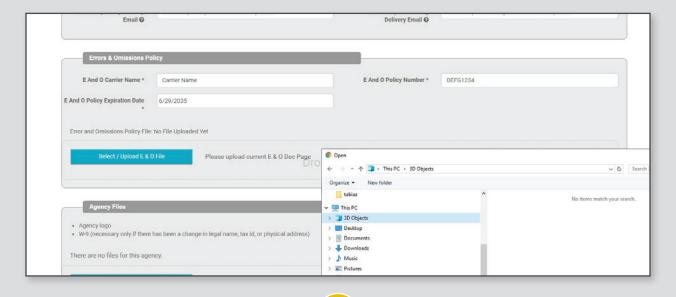

#### MANAGING AGENCY INFO

SIU provides you with the ability to edit agency information (\* indicates a required field, policy delivery and accounting emails and upload current E&O document. We have provided an option to upload your agency logo. As we continue to develop the siuins. com portal, we will make customized marketing material available for download.

#### UPLOADING E&O DOCUMENT

Enter the carrier name, policy number and date. Select the button to upload your E&O document. It will allow you to choose the file from the saved location on your desktop.