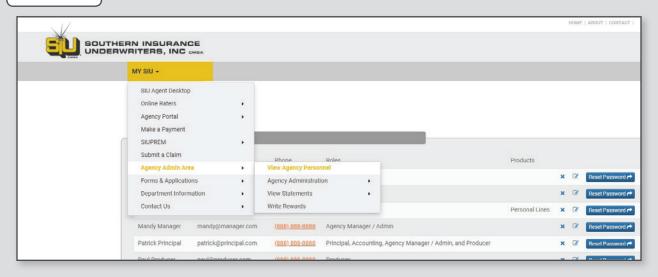

# VIEWING CONTACTS

All agents have access to view agency contacts and roles. Only the agency manager and principle have rights to edit information, delete/create new contacts and reset passwords. Additional admin rights for the Manager and Principle include ability to access Accounting Statements and Write Rewards. Agencies can designate an Accounting role for additional staff to view statements and individuals can have multiple roles.

# ADDING & DELETING CONTACTS

Go to the agency admin section and select view personnel. You will notice the buttons on the right will give you easy access to delete (X) or resent passwords with the click of a button. Select the icon in between to edit the contacts information or role.

#### EDITING THE CONTACT

A \* indicates required information. You can select as many roles and products as needed. The roles define rights within siuins.com portal products will customize communication the contact receives. Remember to save contact changes by clicking on the save contact button.